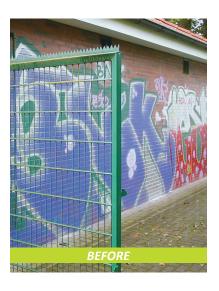

## Graffiti, what now?

We can see it as creativity, art or vandalism, but we are confronted with graffiti and tags every day. On public and private buildings, traffic signs, public transportation and viaducts. It is not only dangerous and unethical, but it gives a threatening feeling as well.