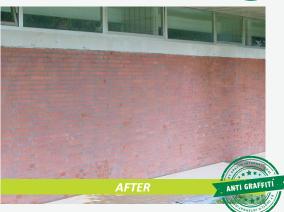

#### Gratch Graffiti Remover

**Gratch Graffiti Remover is the unique** product that can be applied on nearly every surface without damaging it. Fast application and low comsumption are charasteristic.

Gratch Graffiti remover is suitable for nearly all surfaces, porous as well as smooth. Biodegradable. Applicable on concrete, brick, painted surfaces, paint, rubber, glass and more. Works fast and effectively. Spray the polluted surface with Gratch Graffiti Remover. That's the unique working of Gratch Graffiti Remover