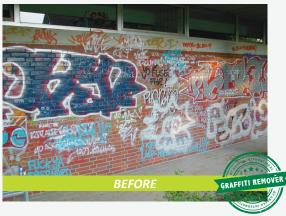

#### Gratch Graffiti Remover

**Gratch Graffiti Remover is the unique** product that can be applied on nearly every surface without damaging it. Fast application and low comsumption are charasteristic.

Gratch Graffiti remover is suitable for nearly all surfaces, porous as well as smooth. Biodegradable. Applicable on concrete, brick, painted surfaces, paint, rubber, glass and more. Works fast and effectively. Spray the polluted surface with Gratch Graffiti Remover. That's the unique working of Gratch Graffiti Remover