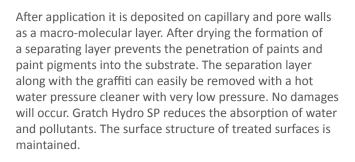

## **Gratch Hydro SP Anti-Graffiti Impregnation**

Gratch Hydro SP Anti-Graffiti is an aqueous, milky but clear drying impregnation and can be used to treat mineral surfaces such as sand-lime brick, brick, natural stone, render and concrete, as well as sculptures and monuments.